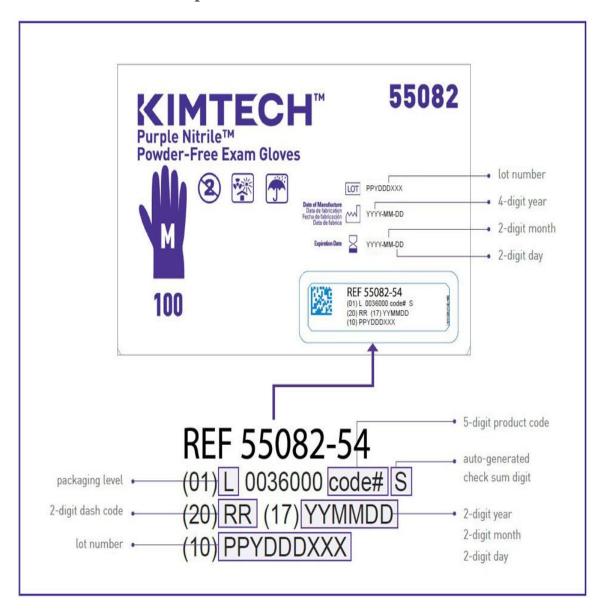

#### Addition of UDI compliant labels

In order to identify medical devices through their distribution and use, the U.S. Food and Drug Administration (FDA) has established a unique device identification (UDI) system. As Class I medical devices, exam gloves will transition to new UDI-compliant labels as early as 2Q 2020. Exam glove case and dispenser labels will now include a UDI label in addition to the UPC label. The UDI-compliant label contains the traditional device identifier information (packaging level, company code, and product code) as well as the variable production identifier information (version, expiration date, and lot number). The new label will be both human readable and machine scannable.