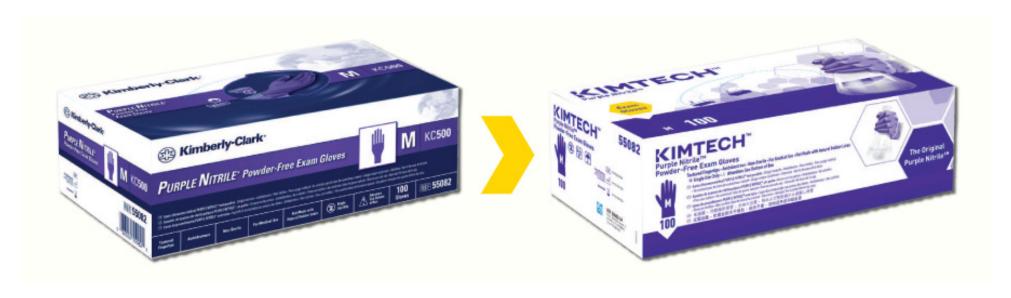

#### Kimberly-Clark<sup>TM</sup> Brand to Kimtech<sup>TM</sup> Brand

Exam glove branding and packaging graphics will change from Kimberly-Clark<sup>TM</sup> to Kimtech<sup>TM</sup> Brand. This is intended to make it easier to select products that are designed specifically for critical environments.

## **NEW vs. OLD packaging**

Customers should begin to receive product with the above mentioned changes as early as 2Q 2020 as inventories permit. The changes will not affect the gloves' form, fit, or function. There is no change to the 5-digit ordering code. If you have any questions about this information, contact your local sales representative or the Kimberly-Clark Professional Technical or Quality Hotline at 888-346-4652, or email KCPinfo@kcc.com. Thank you for your continued business and support of Kimberly-Clark Professional and the **Kimtech<sup>TM</sup> Brand.** 